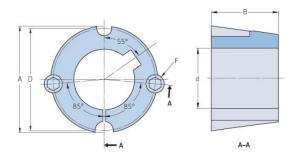

## PHF TB1108X9MM

| Puching no         | TB1108         |
|--------------------|----------------|
| Bushing no.        |                |
| d = Bore diameter  | 9              |
| (mm)               |                |
| Bore diameter (in) | 0.35           |
| Keyway width       | 3              |
| (mm)               |                |
| Keyway width (in)  | 0.12           |
| Keyway depth       | 1.4            |
| (mm)               |                |
| Keyway depth (in)  | 0.06           |
| A (mm)             | 38.4           |
| A (in)             | 1.51           |
| B (mm)             | 22.2           |
| B (in)             | 0.87           |
| D (mm)             | 36.9           |
| D (in)             | 1.45           |
| E (mm)             | -              |
| E (in)             | -              |
| F (mm)             | 6.350 x 12.700 |
| F (in)             | -              |
| Weight (kg)        | 0.15           |
| Weight (lbs)       | 0.33           |